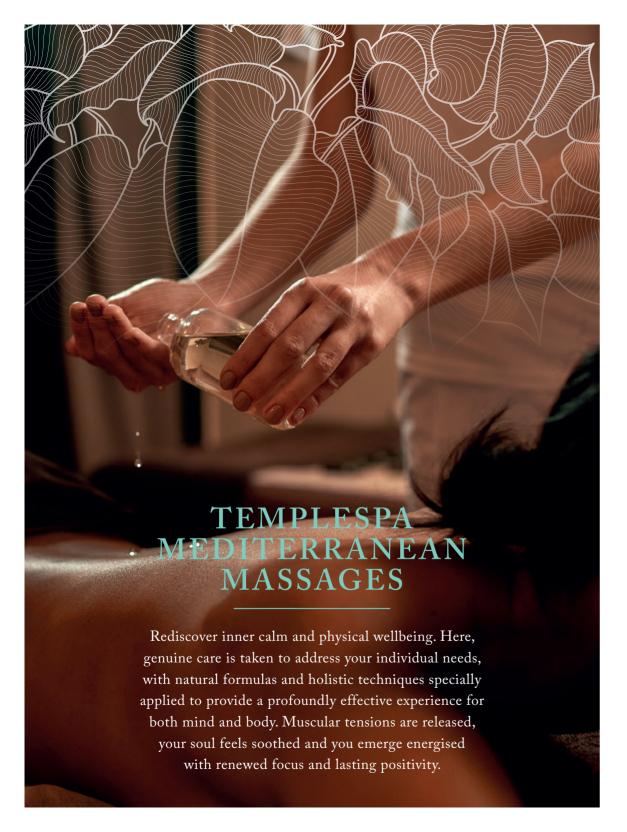

#### TEMPLESPA Work It Out

Reviving Deep Tissue Massage. A detoxifying, deep tissue massage that works out tired, aching muscles and overworked limbs. Using the ingenious WORK IT OUT muscle-tox massage oil with Mediterranean essential oils of juniper, lavender and cypress. We begin with full body brushing to stimulate the circulation to improve lymph drainage. Then a deep tissue, body boosting massage with muscle-fitness techniques and movements to really give your muscles a work out – untangle knot and ease tension and tightness. Better all round!

#### TEMPLESPA Rocks of the Mediterranean

Relax and Restore Hot Stone Massage. Using thermal basalt stones this glorious, warming treatment works on energy points located throughout the body to rebalance and harmonise. Muscles are relaxed and rejuvenated in a sensation totally unique to hot stone massage. This all-encompassing treatment is an experience you just have to have at least once in your life. Simply heavenly!

## TEMPLESPA New Beginnings

Pregnancy Massage. Pregnancy is a most wonderful time that requires treatments specially designed for you. You will enjoy a full body massage, without the need to lie on your tummy. Our specially trained therapists know exactly how to work those sore, tired and aching muscles while you feel completely comfortable and relaxed. The treatment is topped off with a relaxing face and scalp massage leaving your skin feeling baby soft all over.

## TEMPLESPA Drift Away

Relaxing Aromatherapy Massage. This deeply relaxing top-to-toe massage, formulated with a dreamy blend of Mediterranean essential oils including frankincense, lavender and patchouli, is guaranteed to have you drifting away. Upgrade your experience to 90 minutes to include a signature face and scalp massage using our award-winning aromatherapy resting cream REPOSE. This is the perfect treatment to soothe and calm frazzled nerves and wind down an active mind; tension and stress simply melts away... stay awake if you can zzzzzzz!