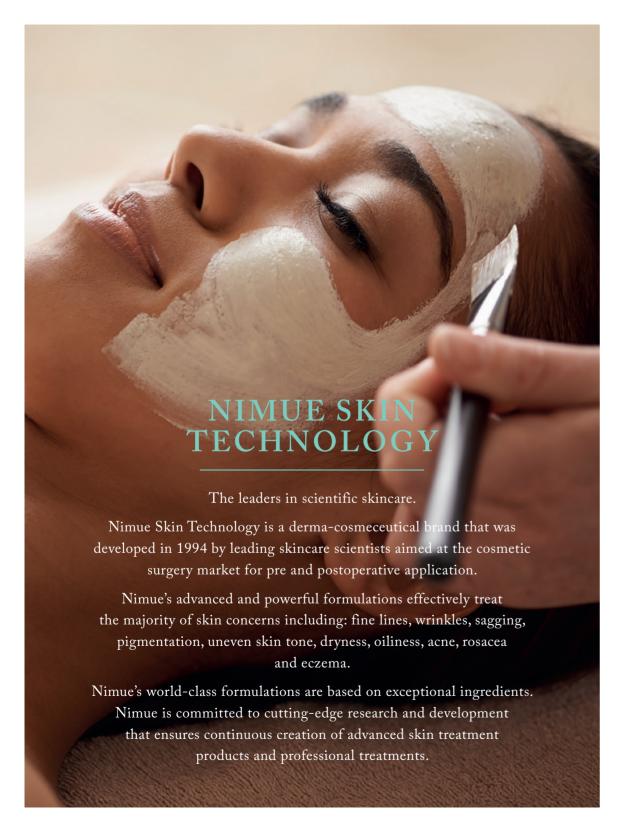

#### A BESPOKE PRESCRIPTION FACIAL

30 minute treatment £50 | 60 minute treatment £80

The powerful advanced formulas of Nimue Skin Technology treatments and products are now available at Hotel Du Vin Spa.

## Nimue Therapeutic

A customisable treatment that supports all skin conditions in particular, uneven skin tone, sun damage, oily and congested skin as well as sensitised skin conditions. This exfoliation, massage and masking treatment results in a revived, refreshed, smoother and softer skin.

### Nimue Active Rejuvenation

A specialised, active, skin rejuvenation treatment that targets sun damage, wrinkles uneven skin tone and enlarged pores resulting in increased elasticity, renewed radiance and overall skin smoothness.

## Nimue Deep Cleanse

A treatment designed to deep cleanse problematic skin with pustules, oiliness and congestion. It effectively purifies and clarifies helping to refine the skin texture.

FACIAL TREATMENT | 45 minute treatment | £55