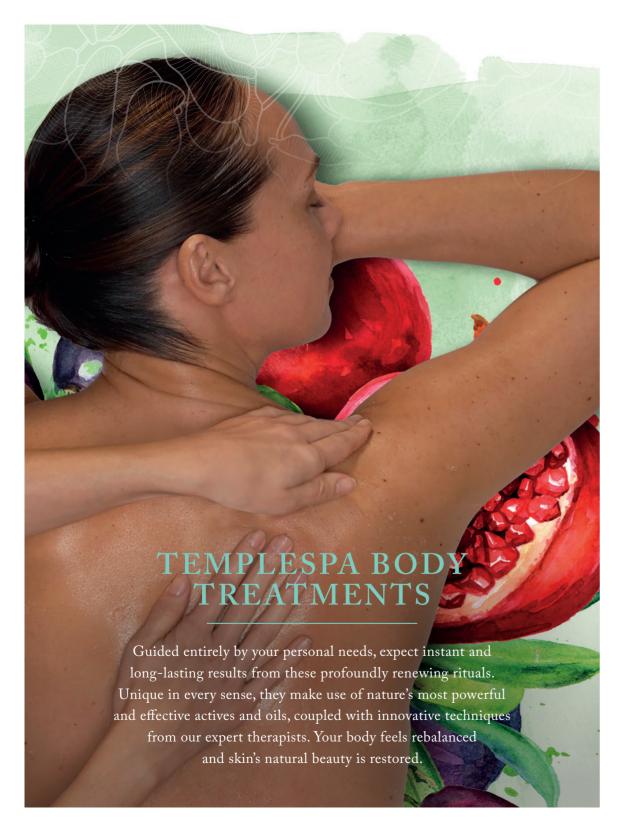

## TEMPLESPA The Body Detox

Purify and Balance Body Treatment. This heavenly treatment starts with lymphatic body-brushing, then warm vitamin and mineral rich purifying mud is smoothed all over the body. Once cocooned in this cosy wrap, you'll relax with a glorious face and scalp massage. Wallowing in mud never felt soooo good!

#### TEMPLESPA The Outer Glow

Glow and Radiance Body Treatment. An invigorating and refreshing all over exfoliation treatment that leaves skin soft, revitalised and hydrated. The perfect way to prep your skin for a massage and an absolute must before your holiday or a special event. Off you glow!

### TEMPLESPA AAAHHH

Revive and Energise Foot and Leg Treatment. This oh-so-good treatment is instant relief for tired, over worked legs and feet. Begins with skin brushing, to help eliminate excess fluids, followed by a warm oil massage and an invigorating foot rub! Wonderful add-on to another treatment.