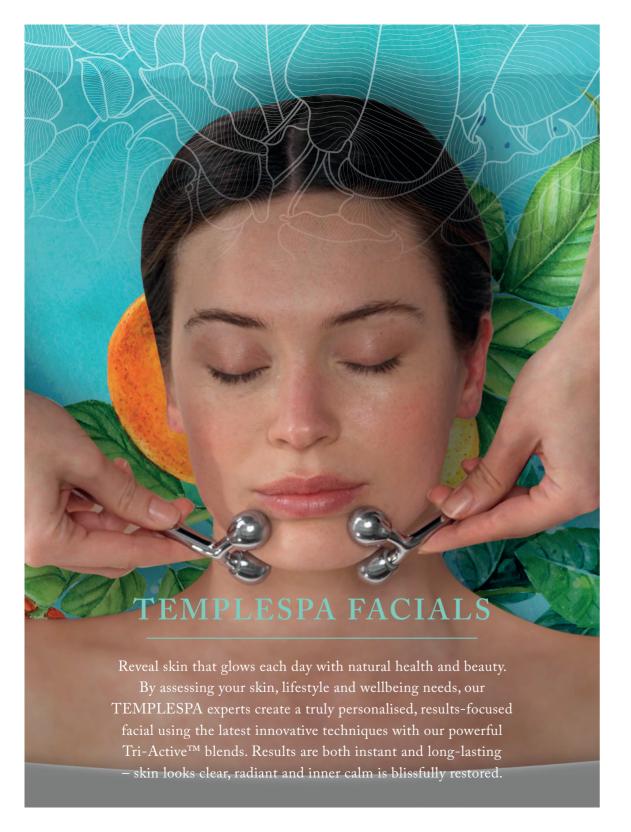

#### TEMPLESPA All About The Glow

Glow and Radiance Facial. This advanced, skin transforming facial turns up your glow with instant and visible results for firmer feeling and brighter, healthylooking skin. Your complexion is transformed thanks to intelligent active ingredients boosted by vitamin c and our glycolic acid complexes. Add our unique skin-lifting massage techniques and the results are even better skin.

#### VIT C SKIN WORK OUT FACIAL

30 minute treatment £60 | 60 minute treatment £90