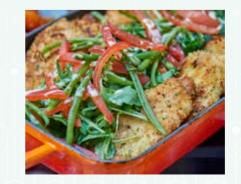

### HOT SELECTION SECTION 1 CHOOSE 2 DISHES FROM THIS SECTION

Boeuf Bourguignon [NGI] (110kcal)

Corn-fed Chicken Milanese Green bean, tomato and kale salad, Parmesan and truffle dressing (93kcal)

> Fish Pie Wholegrain mustard mash (110kcal)

Corn-fed Chicken Milanese [NGI] (263kcal) Brioche crumbed corn fed chicken breast, green bean, tomato and kale salad, Parmesan and truffle dressing

Mediterranean Crêpes [VGI/NGI] (47kcal) Baked ratatouille wrapped in chickpea pancakes and glazed under vegan style feta and Parmesan