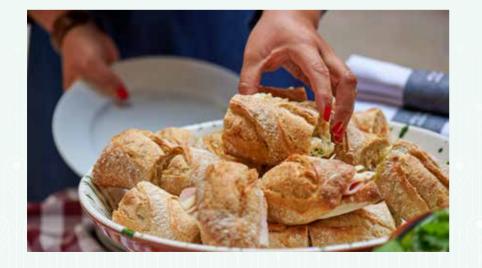

#### **BAGUETTE SELECTION CHOOSE 3 DISHES FROM THIS SECTION**

Prawn Mayonnaise (114kcal) Chicken Pesto (104kcal) Egg & Cress [V] (108kcal) Smoked Salmon & Cream Cheese (110kgl) Ham & Gruyère (137kcal) Westcombe Cheddar & Red Onion (159kcal)

Classic Potato Salad [V/NGI] Red onion, cornichons, soft boiled egg (90kcal)

Served with stone-baked sourdough baguette (145kcal)

Baguettes Selection £14.95 per person Salad Selection £18.50 per person