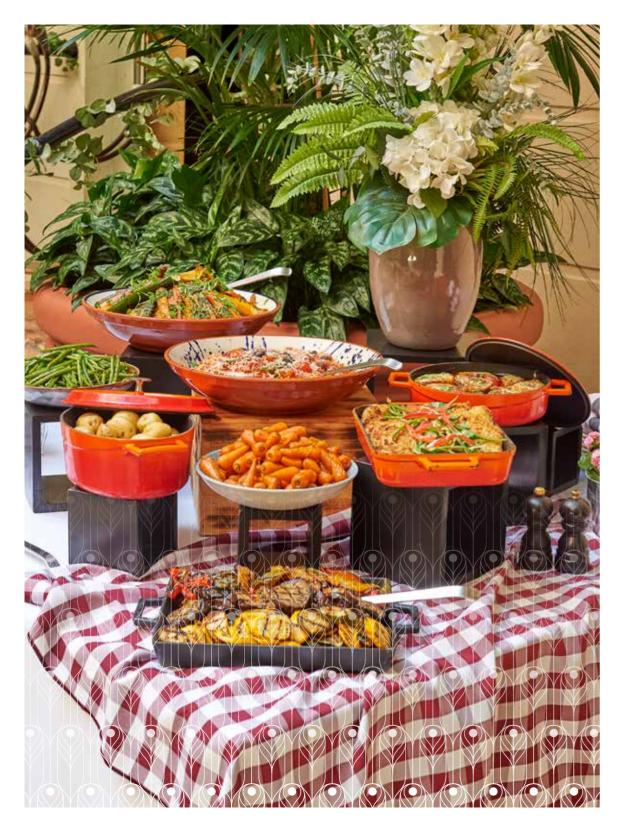

# MEETINGS TO MAKE YOUR MOUTH WATER

Our delicious array of buffet menus, inspired by fresh and seasonal ingredients, are prepared by our chefs to enhance your meetings and events.

Our core buffet menus are tiered to suit all budgets and tastes, with our entry level offering being the Baguette Selection, served with pommes frites. For a wholesome and vibrant display, we would recommend our Salad Selection, with choices from the protein section and an array of delicious salads. For a more substantial meal, our Hot Selection is full of French classics and comforting options. For larger groups of 25+, we can combine the tiers to provide our Ultimate Selection, with hot and cold dishes to cover all preferences.

There is the option of enjoying Chef's Choice menu of the day, which offer a balanced selection of dishes, alternatively, you may prefer the flexibility of creating your own bespoke buffet.

Whatever the occasion, we have a wide variety of versatile dishes and menus to suit your gathering.