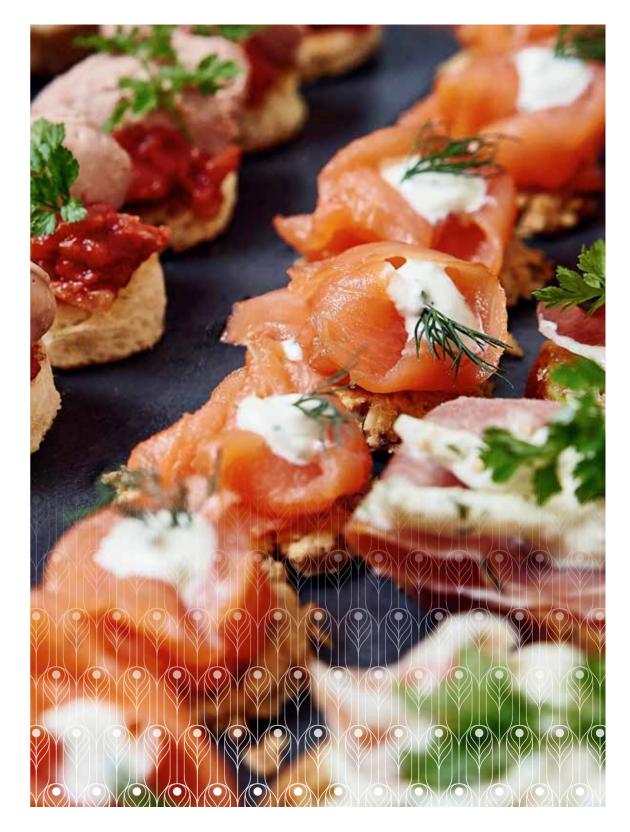

# **CANAPÉS MENU**

Chicken Liver Parfait on Toasted Brioche Plum & Fig chutney (323kcal)

Endive, Roquefort & Walnut Salad [V/NGI] (301kcal) Pastrami & Celeriac Slaw on Toasted Baguette (122kcal) Smoked Salmon Roses on Rye Bread, Dill Crème Fraîche (230kcal) Smoked Mackerel Pate & Beetroot Crostini (219kcal) Breton Soupe de Poisson, Rouille, Gruyère & Croutons (137kcal) Goats Cheese & Spinach Quiche [V] (160kcal) Mini Baked Potato, Vegan Style Feta & Chives [VGI/NGI] (255kcal) Truffle & Parmesan Arancini Balls (298kcal)