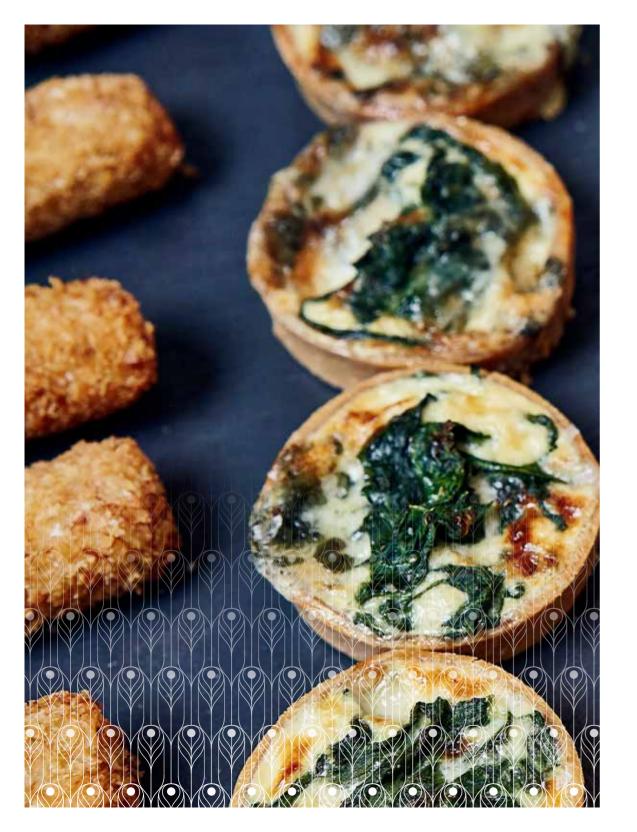

## **SUPPER SNACKS**

Scotch Eggs Breaded Plaice Goujons & Chips Tomato, Mozzarella & Basil Pizza [V] Frankfurt Sausage Deli Dog Baked Potato Rarebit Tomato & Garlic Sausage Rolls [VGI] Goats Cheese & Spinach Quiche [V] Black Pudding Sausage Rolls Pastrami Roll Steak Hache & Emmental Sliders

# **CANAPÉS MENU**

Chicken Liver Parfait on Toasted Brioche Plum & Fig chutney (323kcal)

Endive, Roquefort & Walnut Salad [V/NGI] (301kcal) Pastrami & Celeriac Slaw on Toasted Baguette (122kcal) Smoked Salmon Roses on Rye Bread, Dill Crème Fraîche (230kcal) Smoked Mackerel Pate & Beetroot Crostini (219kcal) Breton Soupe de Poisson, Rouille, Gruyère & Croutons (137kcal) Goats Cheese & Spinach Quiche [V] (160kcal) Mini Baked Potato, Vegan Style Feta & Chives [VGI/NGI] (255kcal) Truffle & Parmesan Arancini Balls (298kcal)